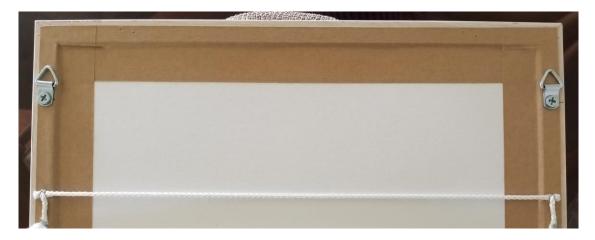

#### The back of your painting should look like this:

- String for when purchaser hangs work at home <u>– NO D-Rings required for WHills, if already on work leave on work, no issue</u>
- Tape gives a professional finish and protects work from bugs.
- Tape your label to bottom back left hand side of painting before leaving home, we don't have time to assist with this at take-in
- Please clean your work before bringing to exhibition.
- Make sure you know times for delivery & pick-up